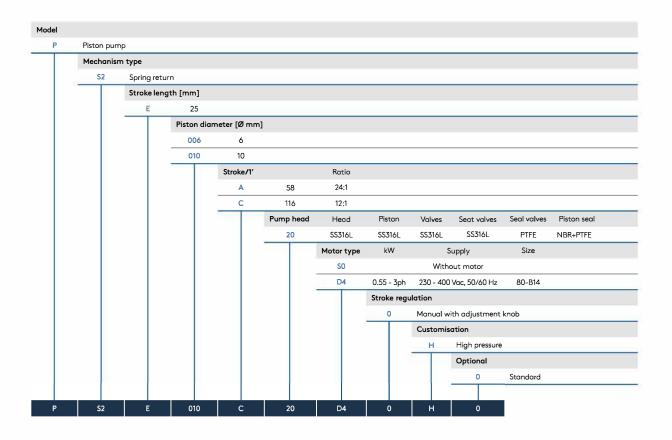

BSPm ¼"     | 0.55/4 (D4)        | 10             | 435 x 295<br>x 520            |
| PS2E006C20D40H0 |                            |                       | 116                      | 5                  |                       |             |                    |                |                               |
| PS2E010A20D40H0 | - 10                       |                       | 58                       | 6                  |                       |             |                    |                |                               |
| PS2E010C20D40H0 |                            |                       | 116                      | 12                 |                       |             |                    |                |                               |

## Spring PS2 HP key code