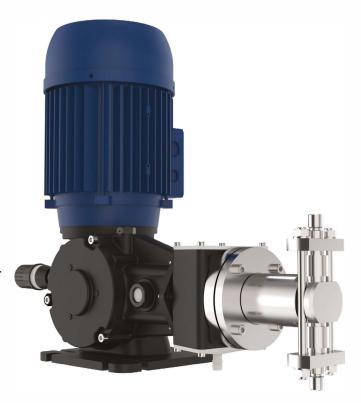

## Spring plunger piston dosing pump for high pressure

- Flow rate range: 2.5 12 l/h, up to 100 bar
- Wetted parts: SS316L, PTFE, NBR
- The PS2 HP series of high-pressure piston dosing pumps can adapt to a large number of applications. Like other variants in the Spring pump series, PS2-HP has a spring-return mechanism in a sturdy aluminium housing but is equipped with special pump bodies, expressly recommended for high-pressure applications that allow this range to dose with backpressures up to 100 bar.
- This model has two stroke rates. Stroke lengths can be set manually with a knob. To achieve the given performance, these pumps need to be actuated by a 3-phase motor, provided with an IP55 protection classification.
- Spring PS2 HP has been designed for use in applications requiring an economic and practical solution for dosing small amounts of product at high pressure, up to 100 bar: in a boiler, for example.